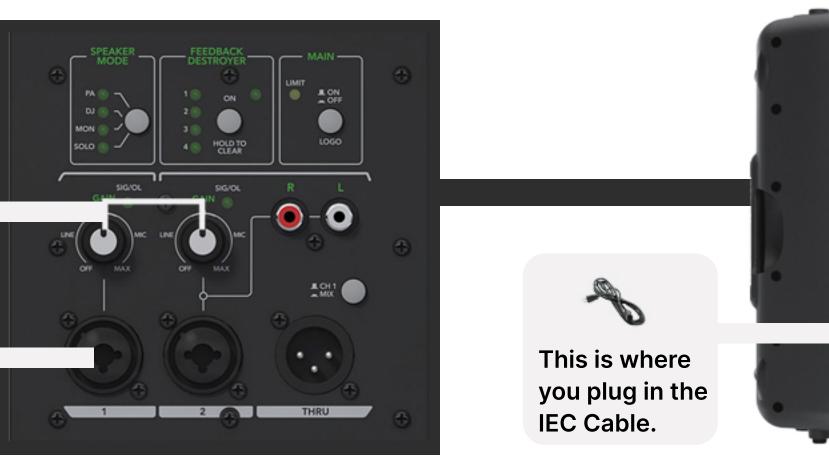

## **Speaker Set-Up Instructions**

Keep these knobs set to 'U', or straight up.

This is where you plug in from the Sub.