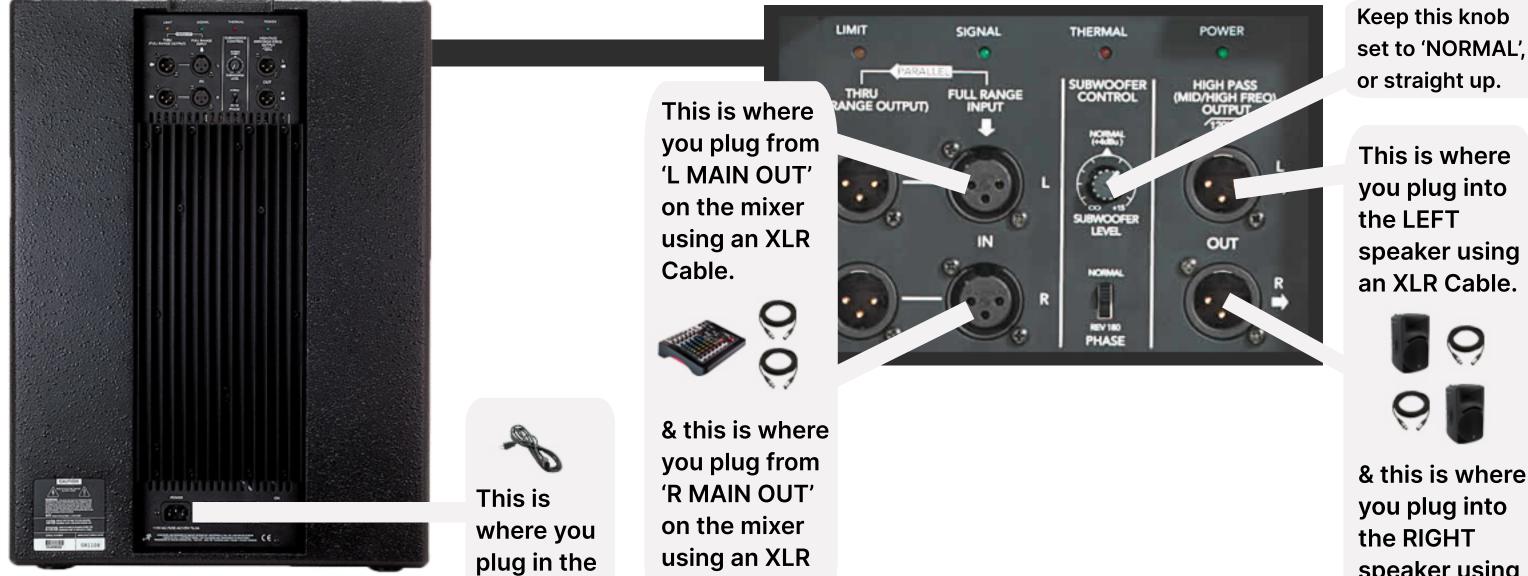

## **Subwoofer Set-Up Instructions**

What's Included

450

**IEC Cable.** 

Cable.

speaker using an XLR Cable.