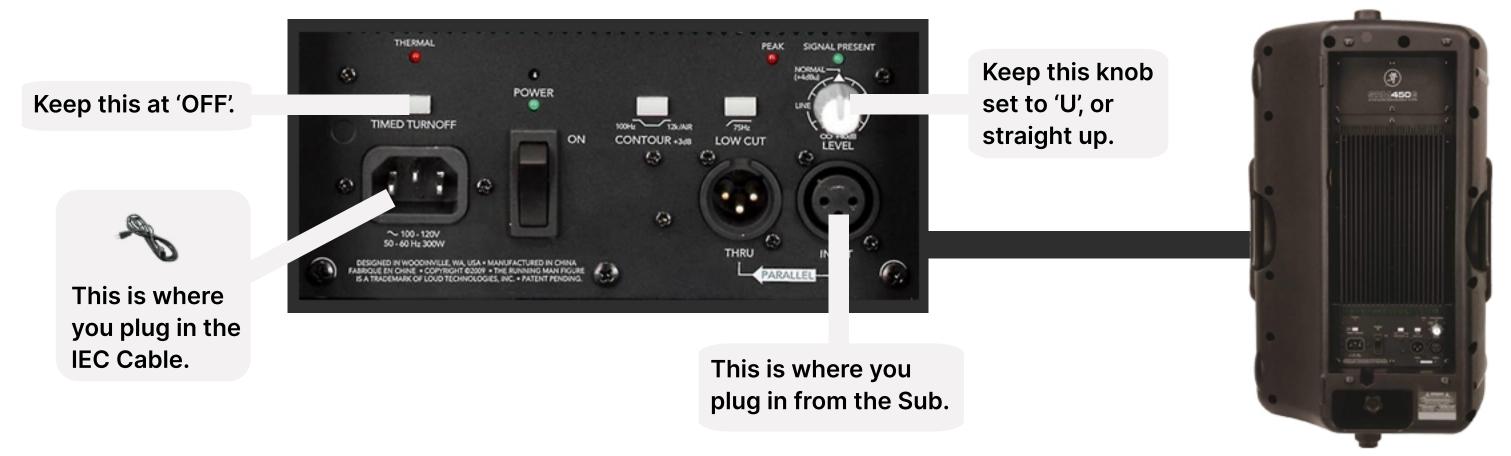

**Speakers** 

Subwoofer

**Microphone** 

**Mixer** 

**Audio Cable** 

**XLR Cables** 

**IEC Cables** 

**Stands** 

## **Subwoofer Set-Up Instructions**







What's Included









knobs set to 'U', or straight up.

This is where you plug into the LEFT speaker using an XLR Cable.



Cable.

using an XLR

speaker using an XLR Cable.

the **RIGHT** 

## **Speaker Set-Up Instructions**



## **Questions?**

- Visit our website at www.speakeronastick.com. Click on the 'How To' page and review our 'Troubleshooting' section.
- Reach us at (727) 444-0290 if you rented from our Clearwater, FL location or (616) 988-9671 if you rented from our Grand Rapids, MI location. If your call is outside our business hours, you must leave a voicemail for us to be notified that you've called. We will receive the notification on our cell phones. Once we're notified, we'll return your call as soon as possible.
- Send us an email at info@speakeronastick.com.