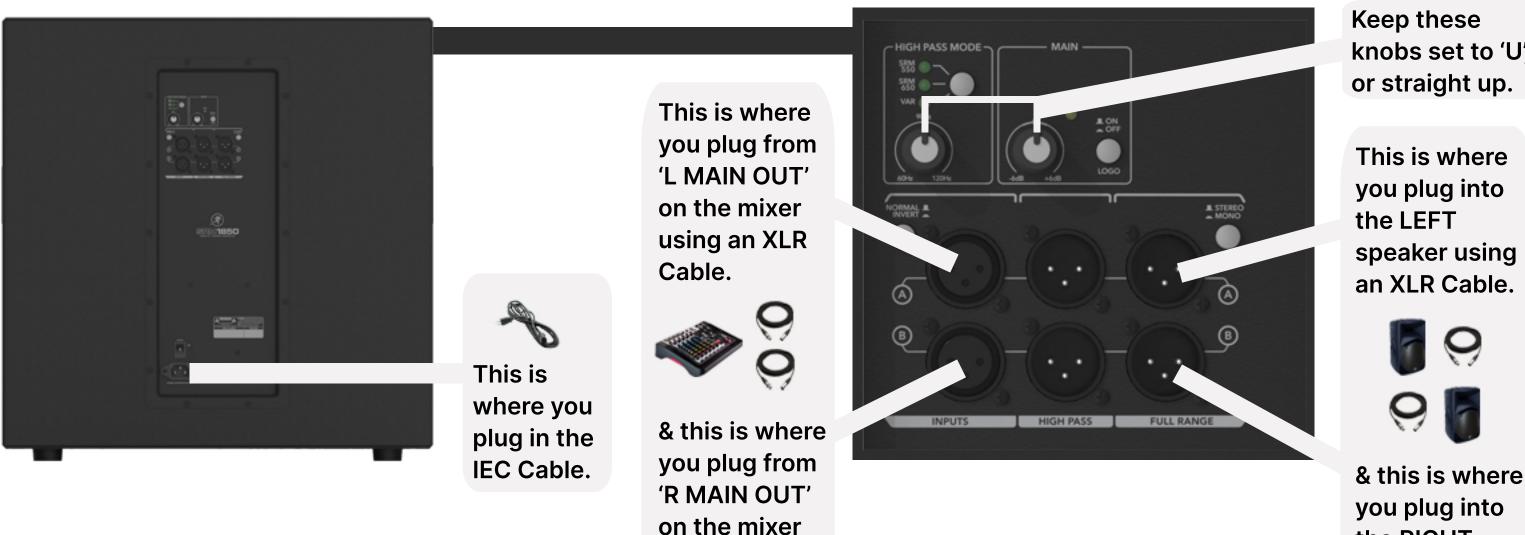

## **Subwoofer Set-Up Instructions**

What's Included

knobs set to 'U', or straight up.

This is where you plug into the LEFT speaker using an XLR Cable.

Cable.

using an XLR

speaker using an XLR Cable.

the **RIGHT** 