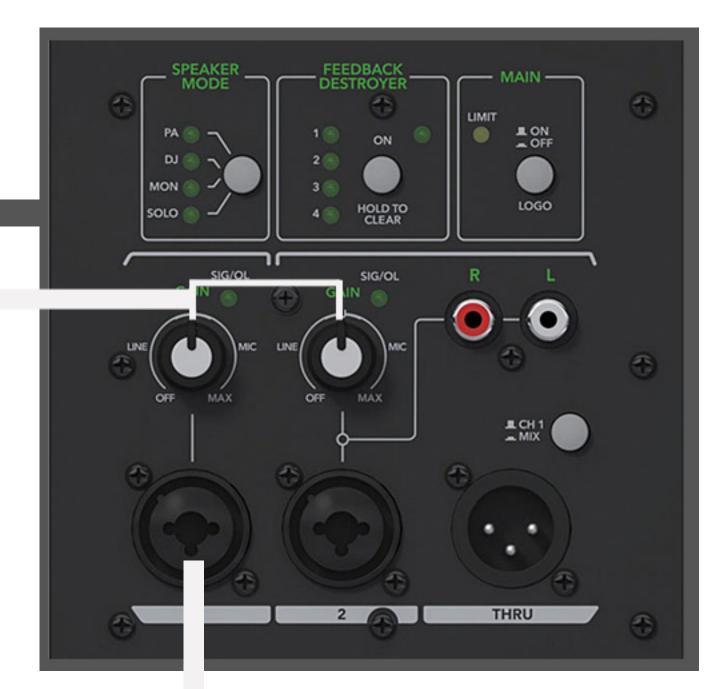

## **Speaker Set-Up Instructions**

**Keep these** knobs turned straight up,

This is where you plug in the IEC

XLR Cable.