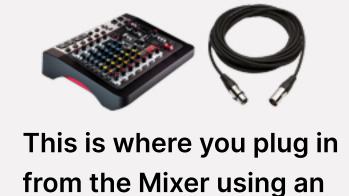

## **Speaker Set-Up Instructions**

**Keep these** knobs turned straight up,

This is where you plug in the IEC

XLR Cable.