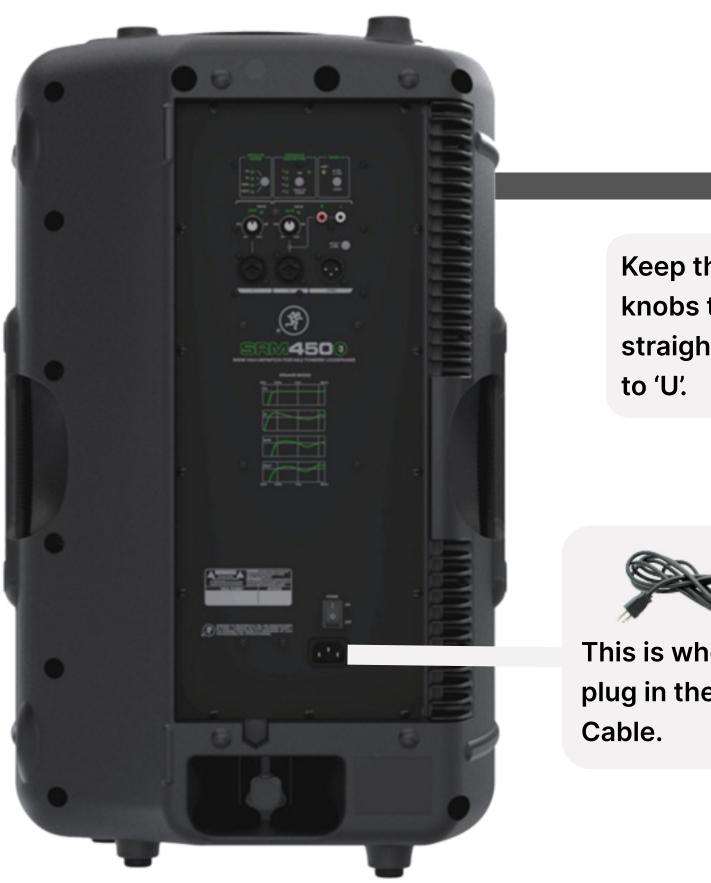

## **Speaker Set-Up Instructions**

**Keep these** knobs turned straight up,

This is where you plug in the IEC

XLR Cable.