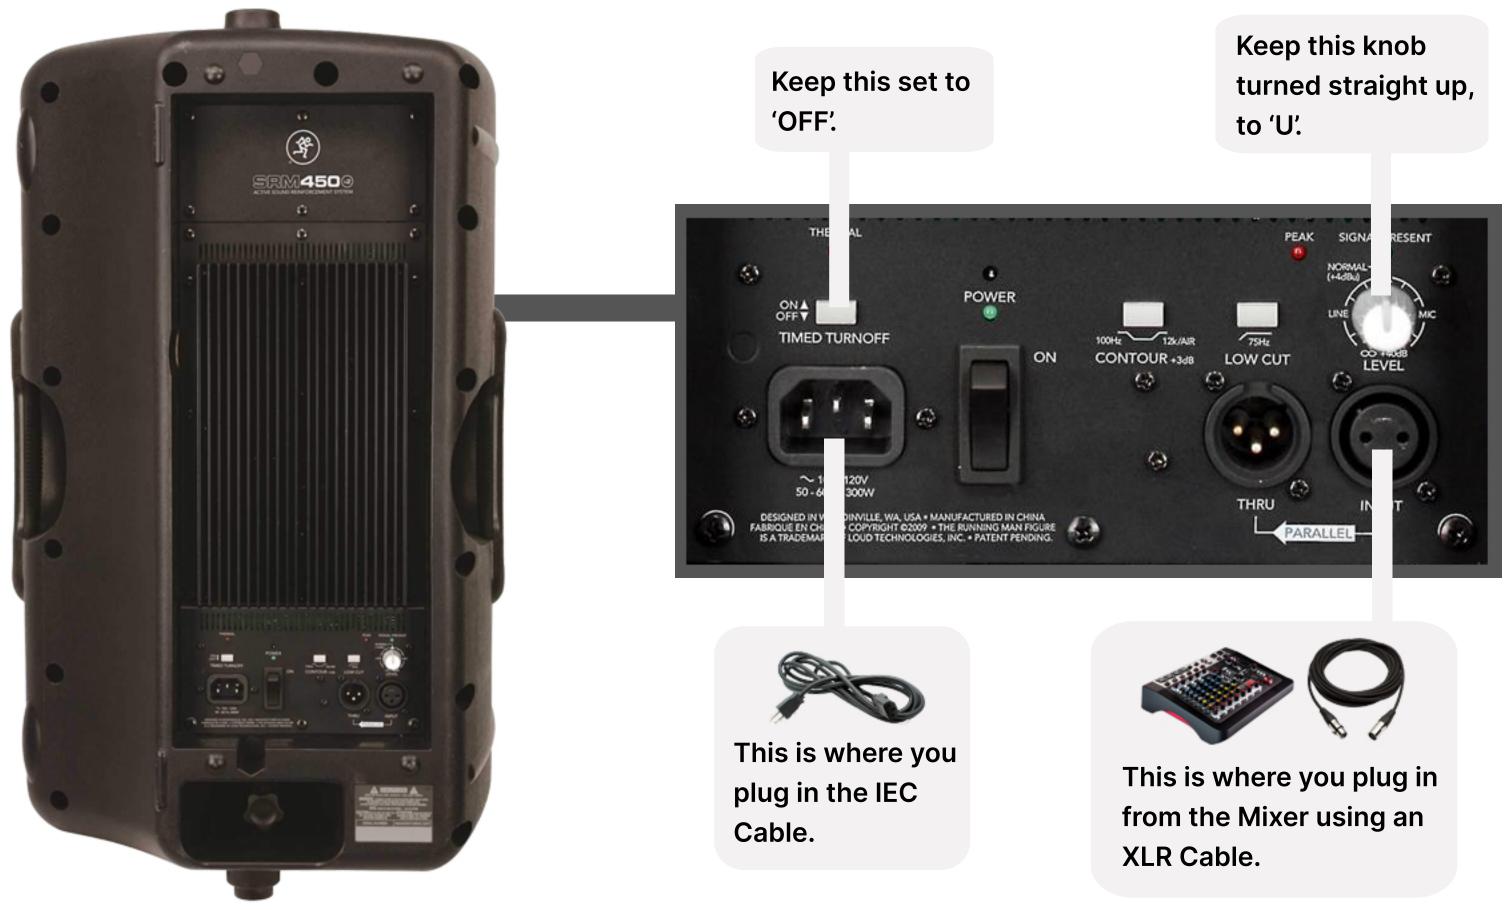

## The Classic



## What's Included













**Speakers** 

**Microphone** 

**Mixer** 

**Audio Cable** 

**XLR & IEC Cables** 

Stands

## **Speaker Set-Up Instructions**



## **Questions?**

- Visit our website at www.speakeronastick.com. Click on the 'How To' page and review our 'Troubleshooting' section.
- Reach us at (727) 444-0290 if you rented from our Clearwater, FL location or (616) 988-9671 if you rented from our Grand Rapids, MI location. If your call is outside our business hours, you **must** leave a voicemail for us to be notified that you've called. We will receive the notification on our cell phones. Once we're notified, we'll return your call as soon as possible.
- Send us an email at info@speakeronastick.com.