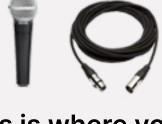

## **Speaker Set-Up Instructions**

These knobs are where you adjust the

This is where you Microphone with an XLR cable.

Cable.

THRU

This is where you plug in the Audio Cable.