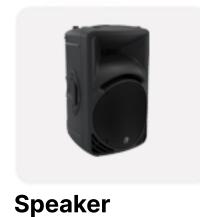

## What's Included

Microphone

**Audio Cable** 

**IEC Cable** 

**Stands** 

## **Speaker Set-Up Instructions**

These knobs are where you adjust the

This is where you Microphone with an XLR cable.

Cable.

THRU

This is where you plug in the Audio Cable.