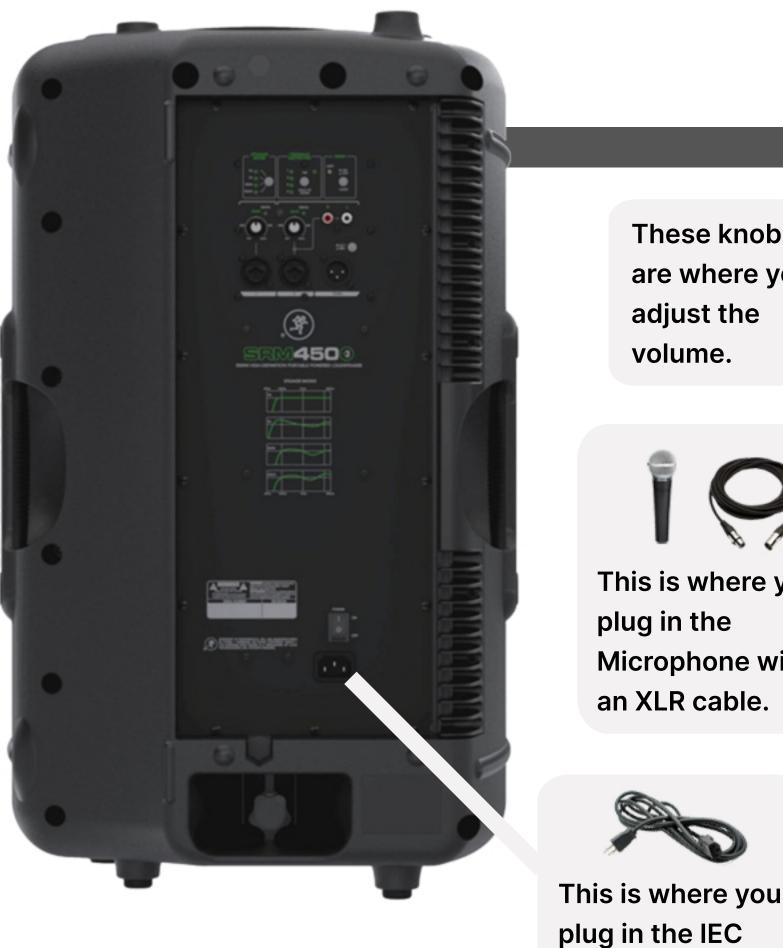

## **Speaker Set-Up Instructions**

These knobs are where you adjust the

This is where you Microphone with an XLR cable.

Cable.

THRU

This is where you plug in the Audio Cable.