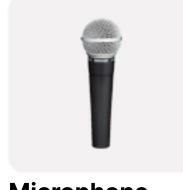

## What's Included

Microphone

**Audio Cable** 

**IEC Cable** 

**Stands** 

## **Speaker Set-Up Instructions**

These knobs are where you adjust the

This is where you Microphone with an XLR cable.

Cable.

THRU

This is where you plug in the Audio Cable.