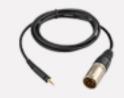

## What's Included

Microphone

**Audio Cable** 

**IEC Cable** 

**Stands** 

## **Speaker Set-Up Instructions**

These knobs are where you adjust the

This is where you Microphone with an XLR cable.

Cable.

THRU

This is where you plug in the Audio Cable.