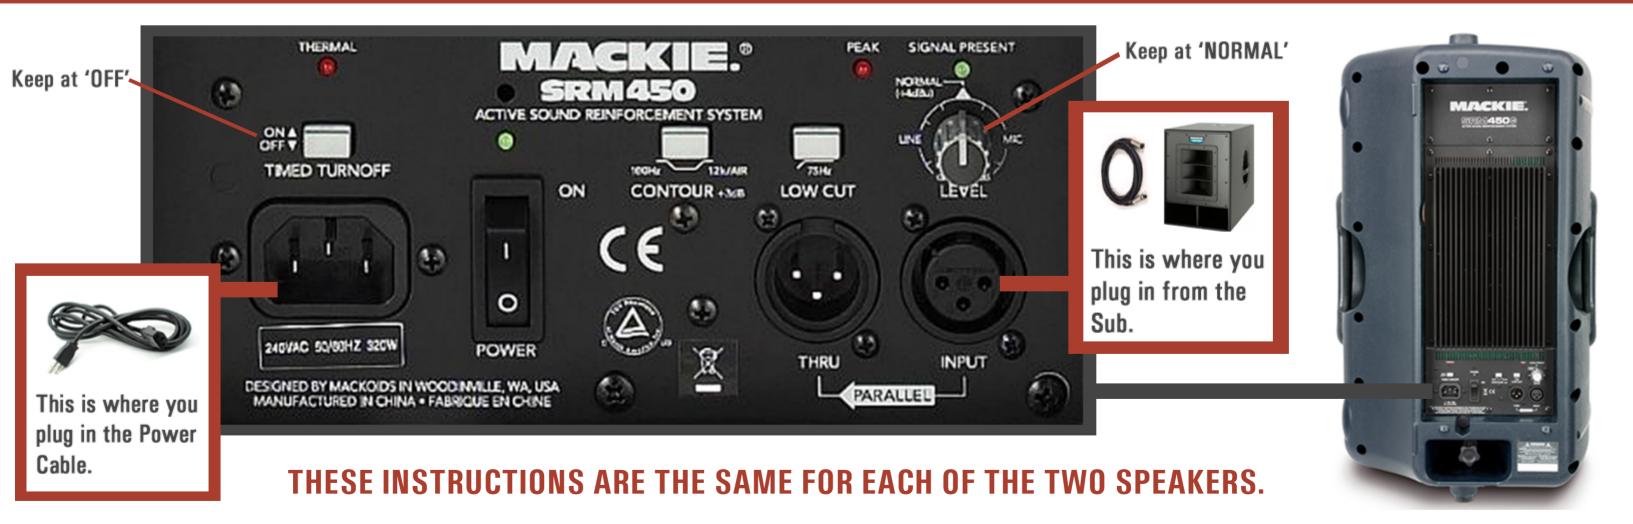

# THE GIG PACKAGE



#### **ITEMS INCLUDED:**



iPod Cable



For Speakers, Sub, Mic





Mixer



**Power Cables** For Speakers, Sub, Mixer



Subwoofer



**Speaker Stands** 



Speakers



Microphone



Mic Stand

## SUBWOOFER SET-UP INSTRUCTIONS:



### **SPEAKER SET-UP INSTRUCTIONS:**



#### **QUESTIONS? HERE'S WHAT YOU CAN DO:**

- 1. Visit our website at www.speakeronastick.com. Click on the 'How-To' page and review our 'Troubleshooting' section.
- 2. Still need help? Reach us collectively at (616) 988-9671. Please note that we do not have weekend hours so your call will likely go to voicemail. If you leave a message we will receive an email and can call you back ASAP. If you need immediate assistance, please send an email to amanda@onstageservices.com.