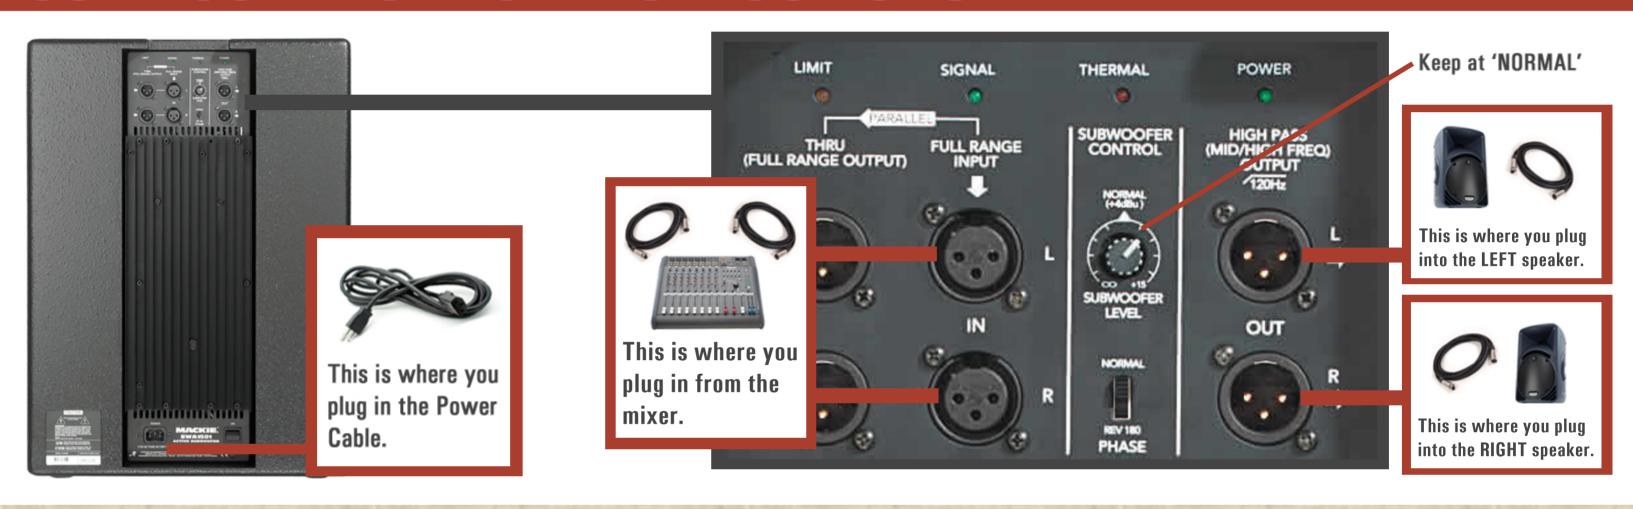

# THE GIG PACKAGE



#### **ITEMS INCLUDED:**



iPod Cable



For Speakers, Sub, Mic





Mixer



**Power Cables** For Speakers, Sub, Mixer



Subwoofer



**Speaker Stands** 



Speakers



Microphone



Mic Stand

## SUBWOOFER SET-UP INSTRUCTIONS:



### **SPEAKER SET-UP INSTRUCTIONS:**



#### **QUESTIONS? HERE'S WHAT YOU CAN DO:**

- 1. Visit our website at www.speakeronastick.com. Click on the 'How-To' page and review our 'Troubleshooting' section.
- 2. Still need help? Reach us collectively at (616) 988-9671. Please note that we do not have weekend hours so your call will likely go to voicemail. If you leave a message we will receive an email and can call you back ASAP. If you need immediate assistance, please send an email to amanda@onstageservices.com.