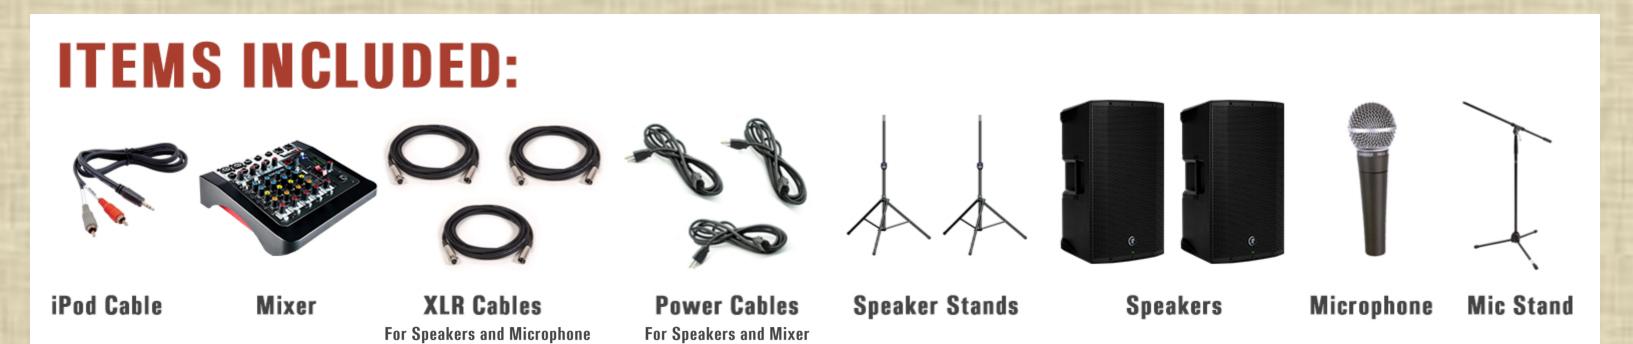

## THE BT CLASSIC





## **SPEAKER SET-UP INSTRUCTIONS:**



## PLEASE NOTE: If you are not using the microphone, you will not need the mixer.

## **QUESTIONS? HERE'S WHAT YOU CAN DO:**

- 1. Visit our website at www.speakeronastick.com. Click on the 'How-To' page and review our 'Troubleshooting' section.
- Still need help? Reach us collectively at (616) 988-9671. Please note that we do not have weekend hours so your call will likely go to voicemail. If you leave a message we will receive an email and can call you back ASAP. If you need immediate assistance, please send an email to carl@onstageservices.com.