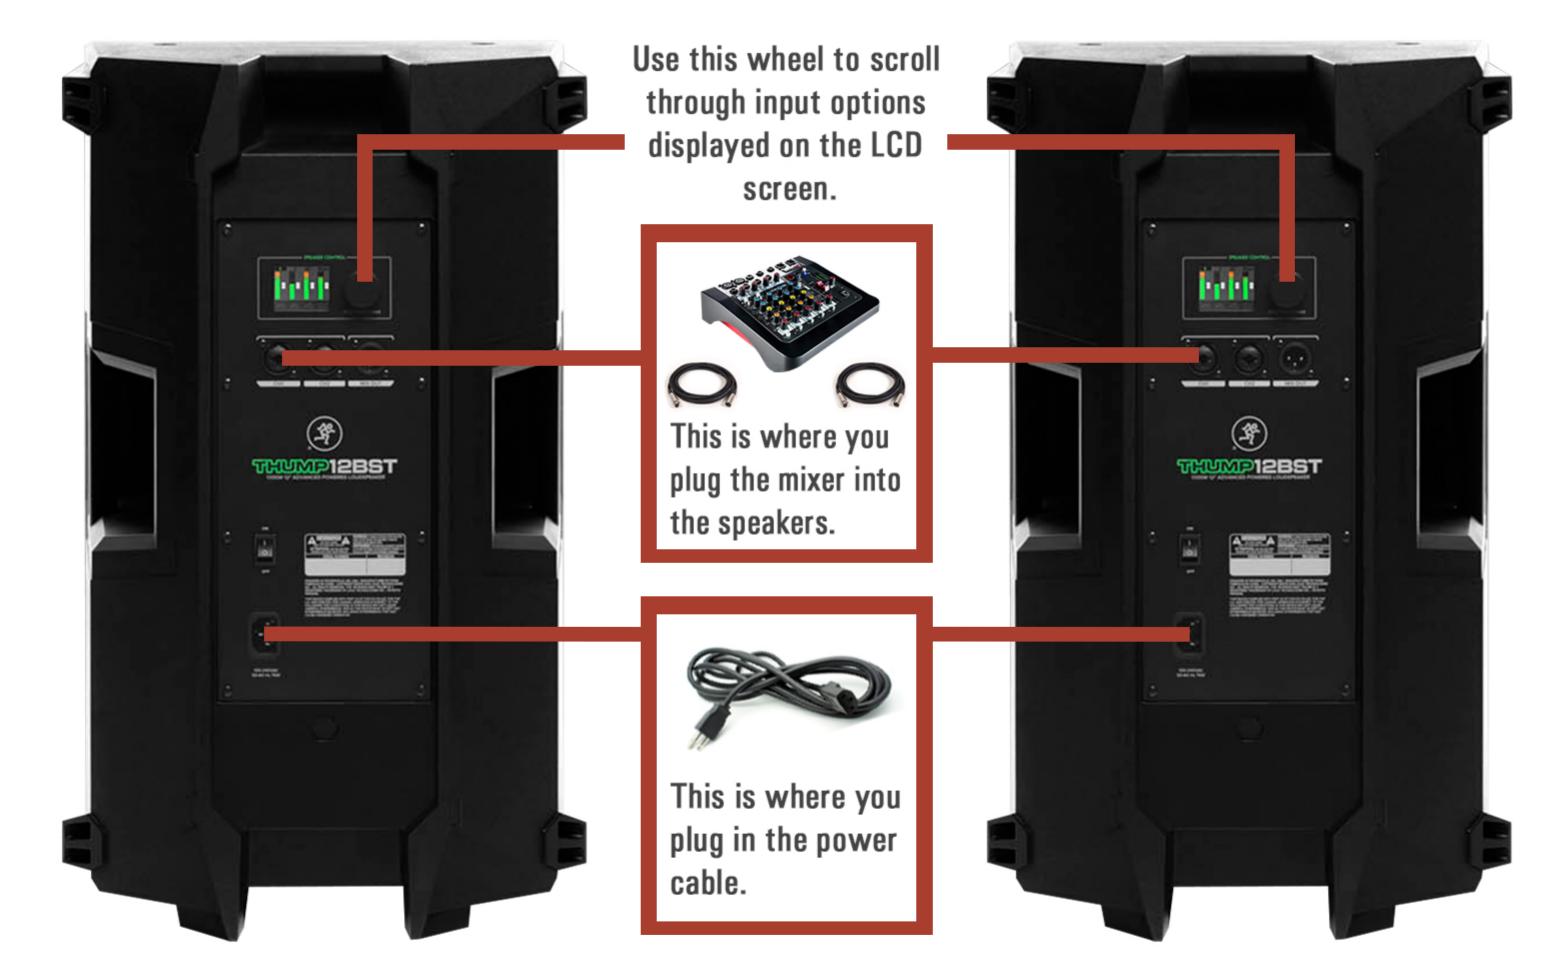

## **SPEAKER SET-UP INSTRUCTIONS:**

## PLEASE NOTE: If you are not using the microphone, you will not need the mixer.